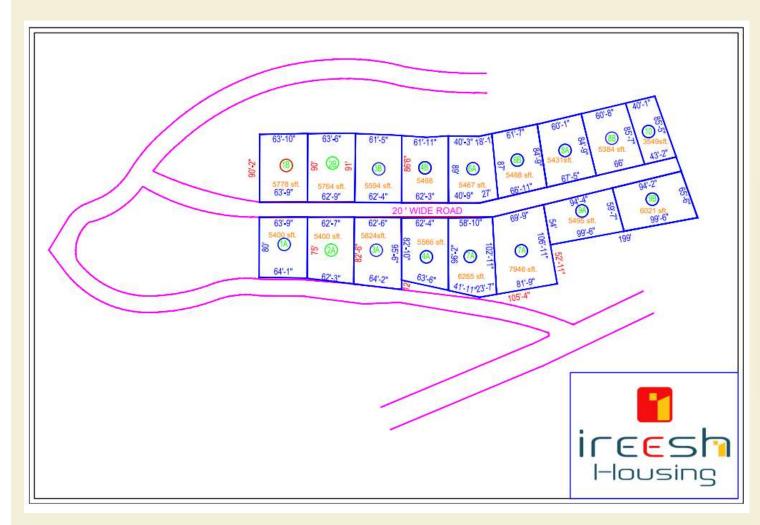

# Area statement CHOOSE YOUR PLOT

| Plot – 1A | 64' Frontage   | 2.25 GROUNDS | 5400 SQFT |
|-----------|----------------|--------------|-----------|
| Plot – 2A | 62.3 Frontage  | 2.50 GROUNDS | 5400 SQFT |
| Plot – 3A | 64.2' Frontage | 2.55 GROUNDS | 5824 SQFT |
| Plot – 5A | 64.8' Frontage | 2.95 GROUNDS | 6265 SQFT |

| Plot – 1B | 63.9' Frontage | 2.7 GROUNDS | 5778 SQFT |
|-----------|----------------|-------------|-----------|
| Plot – 2B | 62.9' Frontage | 2.7 GROUNDS | 5764 SQFT |
| Plot – 3B | 62.4 Frontage  | 2.6 GROUNDS | 5594 SQFT |
| Plot - 8  | 67.9 Frontage  | 2.6 GROUNDS | 5467 SQFT |