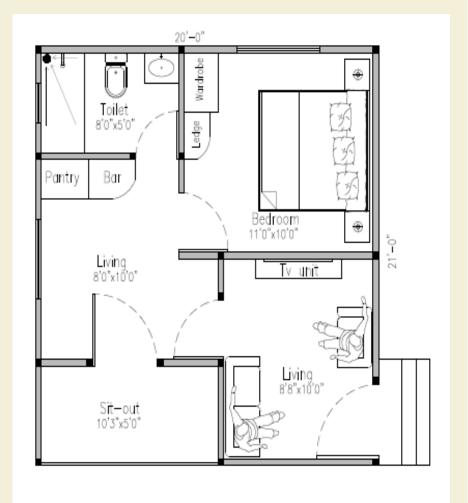

| 2.7 GROUNDS | 5778 SQFT |
|-----------|----------------|-------------|-----------|
| Plot – 2B | 62.9' Frontage | 2.7 GROUNDS | 5764 SQFT |
| Plot – 3B | 62.4 Frontage  | 2.6 GROUNDS | 5594 SQFT |
| Plot - 8  | 67.9 Frontage  | 2.6 GROUNDS | 5467 SQFT |







#### **Russet House - 1**

**CHOOSE YOUR PLAN** 



Rs.505/- Per Sq.ft

| Land cost    | 5400 SQFT * Conditions apply |
|--------------|------------------------------|
| Wood House   | 392 SQFT                     |
| Project Cost | 27,27,000/-                  |







#### **Russet House - 2**

**CHOOSE YOUR PLAN** 



Rs.550/- Per Sq.ft

| Land cost    | 5400 SQFT * Conditions apply |
|--------------|------------------------------|
| Wood House   | 420 SQFT                     |
| Project Cost | 29,69,000/-                  |



Floor plan





#### **Russet House - 3**

**CHOOSE YOUR PLAN** 



Rs.665/- Per Sq.ft

| Land cost    | 5400 SQFT * Conditions apply |
|--------------|------------------------------|
| Wood House   | 768 SQFT                     |
| Project Cost | 35,90,000/-                  |







#### The News Article's Published about "Mannavanur"

CHENNAL

THE HINDU . SUNDAY, MAY 17, 2015

# Pride of Kashmir now comes to Kodaikanal

K. Raju

KODAIKANAL: Kodaikanal will from now on share the pride of Kashmir in growing saffron. A small group of farmers have successfully grown saffron at Kavunji and Poondi villages on the Upper Kodaikanal hill, thanks to excellent climate and enriched soil condition.

Success of two-year field trial was the outcome of the hardwork and tireless efforts of farmers in