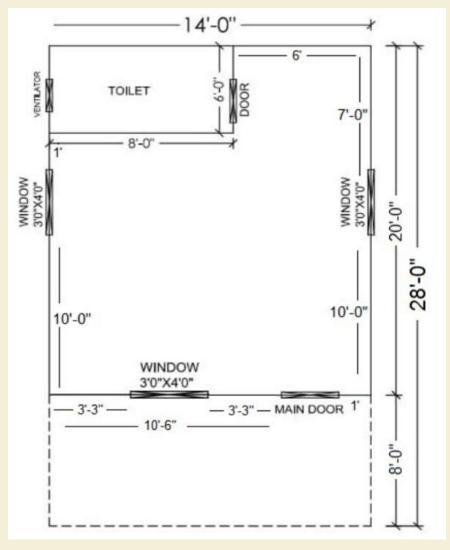

00 SQFT |
|-----------|----------------|--------------|-----------|
| Plot – 2A | 62.3 Frontage  | 2.50 GROUNDS | 5400 SQFT |
| Plot – 3A | 64.2' Frontage | 2.55 GROUNDS | 5824 SQFT |
| Plot – 5A | 64.8' Frontage | 2.95 GROUNDS | 6265 SQFT |

| Plot – 1B | 63.9' Frontage | 2.7 GROUNDS | 5778 SQFT |
|-----------|----------------|-------------|-----------|
| Plot – 2B | 62.9' Frontage | 2.7 GROUNDS | 5764 SQFT |
| Plot – 3B | 62.4 Frontage  | 2.6 GROUNDS | 5594 SQFT |
| Plot - 8  | 67.9 Frontage  | 2.6 GROUNDS | 5467 SQFT |







#### **Russet House - 1**

**CHOOSE YOUR PLAN** 



Rs.505/- Per Sq.ft

| Land cost    | 5400 SQFT * Conditions apply |
|--------------|------------------------------|
| Wood House   | 392 SQFT                     |
| Project Cost | 27,27,000/-                  |







#### **Russet House - 2**

**CHOOSE YOUR PLAN** 



Rs.550/- Per Sq.ft

| Land cost    | 5400 SQFT * Conditions apply |
|--------------|------------------------------|
| Wood House   | 420 SQFT                     |
| Project Cost | 29,69,000/-                  |



Floor plan





#### **Russet House - 3**

**CHOOSE YOUR PLAN** 



Rs.665/- Per Sq.ft

| Land cost    | 5400 SQFT * Conditions apply |
|--------------|------------------------------|
| Wood House   | 768 SQFT                     |
| Project Cost | 35,90,000/-                  |







#### The News Article's Published about "Mannavanur"

CHENNAL

THE HINDU . SUNDAY, MAY 17, 2015

# Pride of Kashmir now comes to Kodaikanal

K. Raju

KODAIKANAL: Kodaikanal will from now on share the pride of Kashmir in growing saffron. A s