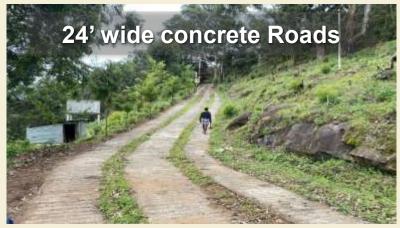

# PROJECT HIGHLIGHTS

**Hema Gardens** is located at Mannavanur village, Kodaikanal with nature rich greenery, Valley View inand around the project. Key highlights:

Total extent: 10 Acres

- Farm Plotsranging from **9135Sq ft onwards**
- Fully Developed Gated community with Basic amenities (Concrete Roads, Water Tank etc.)
- Each plot will be electrically fenced for night safety.
- 24/7Security provision
- First 3 year's maintenance of each plot by Ireesh Housing.
- Upper Kodai 2<sup>nd</sup> Tourist Spot of Kodaikanal
- Natural lake and boating