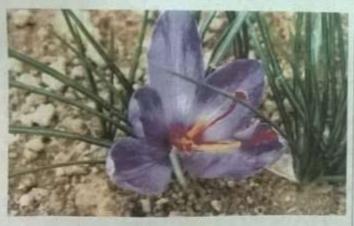

# Pride of Kashmir now comes to Kodaikanal

K. Raju

KODAIKANAL: Kodaikanal will from now on share the pride of Kashmir in growing saffron. A small group of farmers have successfully grown saffron at Kavunji and Poondi villages on the Upper Kodaikanal hill, thanks to excellent climate and enriched soil condition.

Success of two-year field trial was the outcome of the hardwork and tireless efforts of farmers in these villages, said R. Murthy, former member of the National Horticulture Board and president of the Tamil Nadu Flower Growers Association, who introduced saffron to farmers in Kadalla 1

A Kashmir saffron flower raised at Kavunji village on the Kodaikanal hill

the results are amazing.

to belf an inch In Vo. Murthu addad

perature, its growth is excel-In Kashmir, the size of lent because of sunlight, Mr.