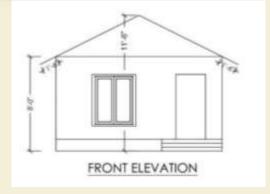

ate guest is welcomed by Ireesh group and the revenue is shared as per the terms agreed.



















More in offering





# Area statement CHOOSE YOUR PLOT



| Plot – 1A | 64' Frontage   | 2.25 GROUNDS | 5400 SQFT |
|-----------|----------------|--------------|-----------|
| Plot – 2A | 62.3 Frontage  | 2.50 GROUNDS | 5400 SQFT |
| Plot – 3A | 64.2' Frontage | 2.55 GROUNDS | 5824 SQFT |
| Plot – 5A | 64.8' Frontage | 2.95 GROUNDS | 6265 SQFT |

| Plot – 1B | 63.9' Frontage | 2.7 GROUNDS | 5778 SQFT |
|-----------|----------------|-------------|-----------|
| Plot – 2B | 62.9' Frontage | 2.7 GROUNDS | 5764 SQFT |
| Plot – 3B | 62.4 Frontage  | 2.6 GROUNDS | 5594 SQFT |
| Plot - 8  | 67.9 Frontage  | 2.6 GROUNDS | 5467 SQFT |







#### **Russet House - 1**

**CHOOSE YOUR PLAN** 



Rs.505/- Per Sq.ft

| Land cost    | 5400 SQFT * Conditions apply |
|--------------|------------------------------|
| Wood House   | 392 SQFT                     |
| Project Cost | 27,27,000/-                  |







#### **Russet House - 2**

**CHOOSE YOUR PLAN** 



Rs.550/- Per Sq.ft

| Land cost    | 5400 SQFT * Conditions apply |
|--------------|------------------------------|
| Wood House   | 420 SQFT                     |
| Project Cost | 29,69,000/-                  |



Floor plan





#### **Russet House - 3**

**CHOOSE YOUR PLAN** 



Rs.665/- Per Sq.ft

| Land cost    | 5400 SQFT * Conditions apply |
|--------------|------------------------------|
| Wood House   | 768 SQFT                     |
| Project Cost | 35,90,000/-                  |







#### The News Article's P