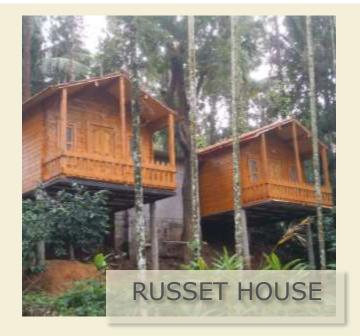

#### **Russet House - 1**

**CHOOSE YOUR PLAN** 

Rs.505/- Per Sq.ft

| Land cost    | 5400 SQFT * Conditions apply |
|--------------|------------------------------|
| Wood House   | 392 SQFT                     |
| Project Cost | 27,27,000/-                  |

#### **Russet House - 2**

**CHOOSE YOUR PLAN** 

Rs.550/- Per Sq.ft

| Land cost    | 5400 SQFT * Conditions apply |
|--------------|------------------------------|
| Wood House   | 420 SQFT                     |
| Project Cost | 29,69,000/-                  |

#### **Russet House - 3**

**CHOOSE YOUR PLAN** 

Rs.665/- Per Sq.ft

| Land cost    | 5400 SQFT * Conditions apply |
|--------------|------------------------------|
| Wood House   | 768 SQFT                     |
| Project Cost | 35,90,000/-                  |