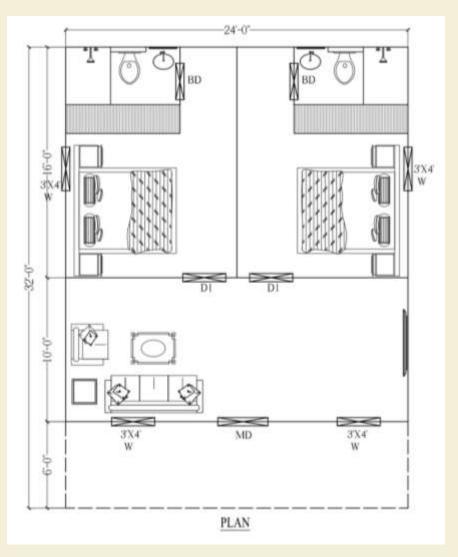

- 1**

**CHOOSE YOUR PLAN** 



Rs.505/- Per Sq.ft

| Land cost    | 5400 SQFT * Conditions apply |
|--------------|------------------------------|
| Wood House   | 392 SQFT                     |
| Project Cost | 27,27,000/-                  |







#### **Russet House - 2**

**CHOOSE YOUR PLAN** 



Rs.550/- Per Sq.ft

| Land cost    | 5400 SQFT * Conditions apply |
|--------------|------------------------------|
| Wood House   | 420 SQFT                     |
| Project Cost | 29,69,000/-                  |



Floor plan





#### **Russet House - 3**

**CHOOSE YOUR PLAN** 



Rs.665/- Per Sq.ft

| Land cost    | 5400 SQFT * Conditions apply |
|--------------|------------------------------|
| Wood House   | 768 SQFT                     |
| Project Cost | 35,90,000/-                  |







#### The News Article's Published about "Mannavanur"

CHENNAL

THE HINDU . SUNDAY, MAY 17, 2015

# Pride of Kashmir now comes to Kodaikanal

K. Raju

KODAIKANAL: Kodaikanal will from now on share the pride of Kashmir in growing saffron. A small group of farmers have successfully grown saffron at Kavunji and Poondi villages on the Upper Kodaikanal hill, thanks to excellent climate and enriched soil condition.

Success of two-year field trial was the outcome of the hardwork and tireless efforts of farmers in these villages, said R. Murthy, former member of the National Horticulture Board and president of the Tamil Nadu Flower Growers Association, who introduced saffron to farmers in Kadalla 1



A Kashmir saffron flower raised at Kavunji village on the Kodaikanal hill

the results are