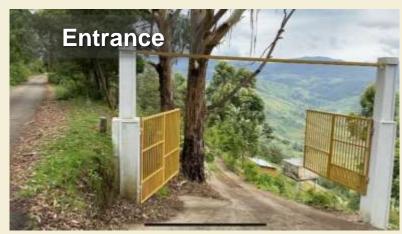

# PROJECT HIGHLIGHTS

**Hema Gardens** is located at Mannavanur village, Kodaikanal with nature rich greenery, Valley View inand around the project. Key highlights:

Total extent: 10 Acres

- Farm Plotsranging from **9135Sq ft onwards**
- Fully Developed Gated community with Basic amenities (Concrete Roads, Water Tank etc.)
- Each plot will be electrically fenced for night safety.
- 24/7Security provision
- First 3 year's maintenance of each plot by Ireesh Housing.
- Upper Kodai 2<sup>nd</sup> Tourist Spot of Kodaikanal
- Natural lake and boating