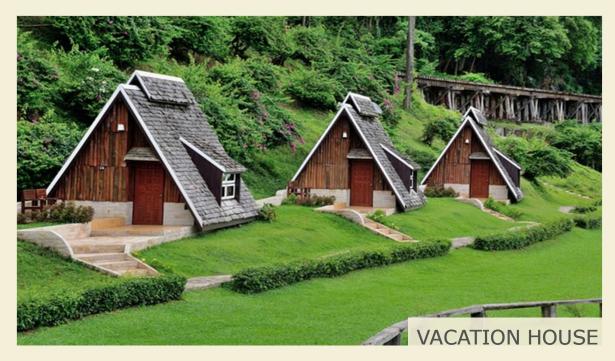

#### PROJECT HIGHLIGHTS

**Hema Gardens** is located at Mannavanur village, Kodaikanal with nature rich greenery, Valley View inand around the project.

#### Key highlights: Total extent: **40000 SQFT**

Vacation homes ranging from **500 Sq ft onwards** 

- Fully Developed Gated community with Basic amenities (Concrete Roads, Water Tank, Electricity etc.)
- 😼 Each house will have individual landscaped garden facility
- 4/7Security provision
- Each house will have solar backup facility.
- Sech house will have the Scenic Valley view
- Upper Kodai 2<sup>nd</sup> tourism spot closer to the site.
- Natural lake and boating near the project

### THE PROPOSAL FOR YOUR INVESTMENT

- Each house will have 2400 Sqft of land share for each investor. With a built up of 500 Sqft Vacation homes.
- We Manage, Maintain the Vacation homes and all the amenities Provided by us in the commitment.
- A fixed return as mentioned in the agreement shall be shared with the investors during this period.
- Investors will enjoy a 24 day stay in their Vacation House each year or as per the terms agreed.
- Your Private guest is welcomed by Ireesh group and the revenue is shared as per the terms agreed.