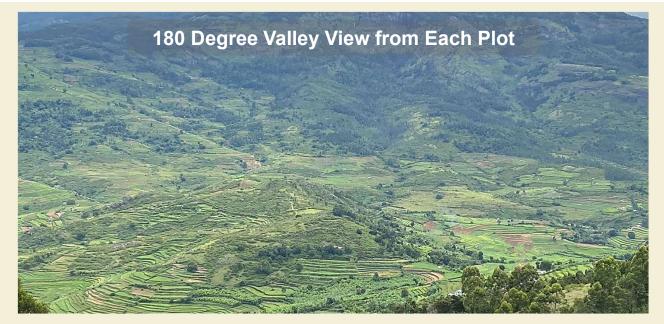

#### PROJECT HIGHLIGHTS

**Hema Gardens** is located at Mannavanur village, Kodaikanal with nature rich greenery, Valley View inand around the project.

#### Key highlights: Total extent: **40000 SQFT**

Vacation homes ranging from **500 Sq ft onwards** 

- Fully Developed Gated community with Basic amenities (Concrete Roads, Water Tank, Electricity etc.)
- 😼 Each house will have individual landscaped garden facility
- 4/7Security provision
- Each house will have solar backup facility.
- Sech house will have the Scenic Valley view
- Upper Kodai 2<sup>nd</sup> tourism spot closer to the site.
- Natural lake and boating near the project