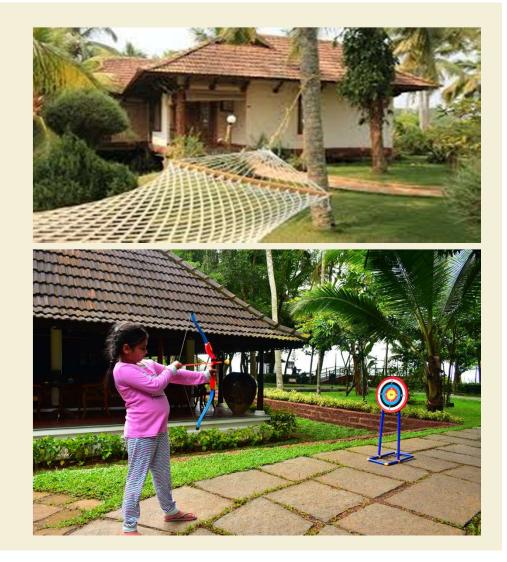

not just a resort house but also an opportunity of income that can double your investment.





#### PROJECT HIGHLIGHTS

**Hema Gardens** is located at Mannavanur village, Kodaikanal with nature rich greenery, Valley View inand around the project.

#### Key highlights: Total extent: **40000 SQFT**

Vacation homes ranging from **500 Sq ft onwards** 

- Fully Developed Gated community with Basic amenities (Concrete Roads, Water Tank, Electricity etc.)
- 😼 Each house will have individual landscaped garden facility
- 4/7Security provision
- Each house will have solar backup facility.
- Sech house will have the Scenic Valley view
- Upper Kodai 2<sup>nd</sup> tourism spot closer to the site.
- Natural lake and boating near the project





### ACTIVITIES & MORE TO MAKING YOUR STAY INTERESTING





# ASSURED RETURNS

ON YOUR INVESTMENT

- Invest in The Bawn (Vacation Homes) A place for secured investment
- We Manage, Maintain the Vacation homes and all the amenities Provided by us in the commitment.
- A fixed return as mentioned in the agreement shall be shared with the investors during this period.
- Your Investment is safe and secured as you invest on land and development.
- Your Private guest is welcomed by Ireesh group and the revenue is shared as per the terms agreed.



### THE CONCEPT





www.ireeshhousing.com

### THE CONCEPT





More in offering



www.ireeshhousing.com

### THE CONCEPT





More in offering



www.ireeshhousing.com



### THE PROPOSAL FOR YOUR INVESTMENT

- Each house will have 2400 Sqft of land share for each investor. With a built up of 500 Sqft Vac