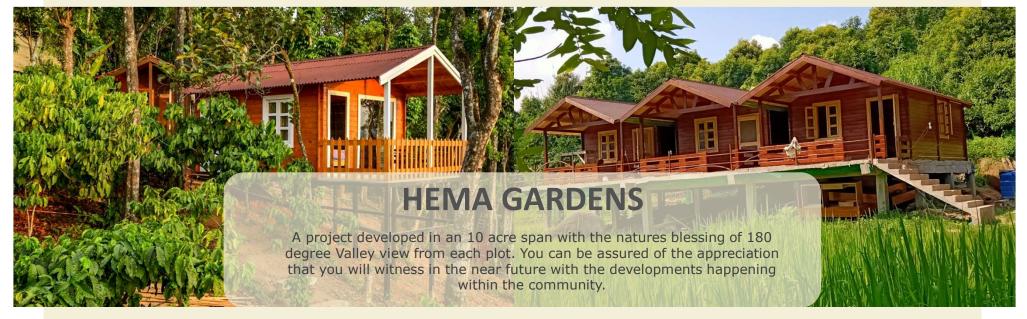

#### PROJECT HIGHLIGHTS

**Hema Gardens** is located at Mannavanur village, Kodaikanal with nature rich greenery, Valley View inand around the project.

#### Key highlights: Total extent: **40000 SQFT**

Vacation homes ranging from **500 Sq ft onwards** 

- Fully Developed Gated community with Basic amenities (Concrete Roads, Water Tank, Electricity etc.)
- 😼 Each house will have individual landscaped garden facility
- 4/7Security provision
- Each house will have solar backup facility.
- Sech house will have the Scenic Valley view
- Upper Kodai 2<sup>nd</sup> tourism spot closer to the site.
- Natural lake and boating near the project